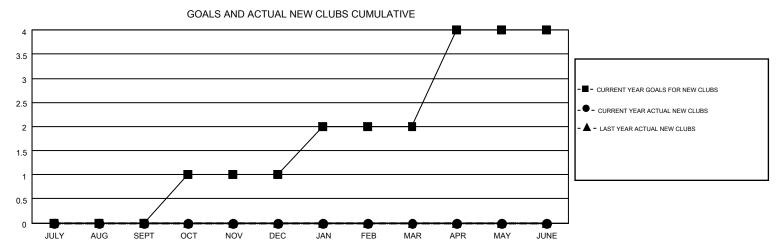

## MONTHLY MEMBERSHIP PROGRESS REPORT

Multiple District 16

Results as of: 9/30/2016

LOCATION: NEW JERSEY

| GMT: ED LEC   | IUS              |                   |                  |                  |                       |                    |                                        |                    | GMT CA 1         |  |
|---------------|------------------|-------------------|------------------|------------------|-----------------------|--------------------|----------------------------------------|--------------------|------------------|--|
|               |                  | Clubs             |                  |                  | Members               |                    |                                        |                    |                  |  |
|               | RESU             | LTS FOR 2016-2017 | •                |                  | RESULTS FOR 2016-2017 |                    |                                        |                    |                  |  |
| QUARTER       | NEW CLUB<br>GOAL | NEW CLUBS         | DROPPED<br>CLUBS | NET<br>GAIN/LOSS | QUARTER               | NEW MEMBER<br>GOAL | CHARTER AND<br>NEW<br>MEMBERS<br>ADDED | DROPPED<br>MEMBERS | NET<br>GAIN/LOSS |  |
| JULY/AUG/SEPT | 0                | 0                 | 2                | -2               | JULY/AUG/SEPT         | 25                 | 90                                     | 167                | -77              |  |
| OCT/NOV/DEC   | 1                | 0                 | 0                | 0                | OCT/NOV/DEC           | 35                 | 0                                      | 0                  | 0                |  |
| JAN/FEB/MAR   | 1                | 0                 | 0                | 0                | JAN/FEB/MAR           | 50                 | 0                                      | 0                  | 0                |  |
| APR/MAY/JUNE  | 2                | 0                 | 0                | 0                | APR/MAY/JUNE          | 55                 | 0                                      | 0                  | 0                |  |