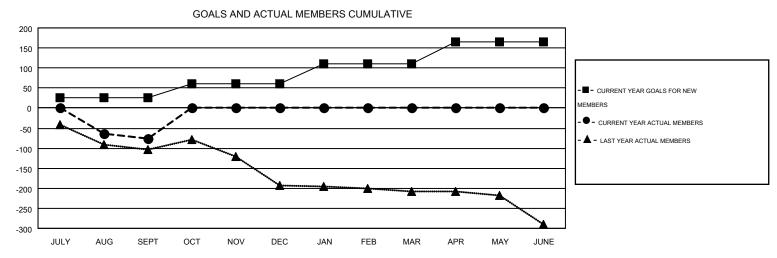

## MONTHLY MEMBERSHIP PROGRESS REPORT

Multiple District 16

Results as of: 9/30/2016

LOCATION: NEW JERSEY

| GMT: ED LEC   | IUS              |                   |                  |                  |                       |                    |                                        |                    | GMT CA 1         |  |
|---------------|------------------|-------------------|------------------|------------------|-----------------------|--------------------|----------------------------------------|--------------------|------------------|--|
|               |                  | Clubs             |                  |                  | Members               |                    |                                        |                    |                  |  |
|               | RESU             | LTS FOR 2016-2017 | •                |                  | RESULTS FOR 2016-2017 |                    |                                        |                    |                  |  |
| QUARTER       | NEW CLUB<br>GOAL | NEW CLUBS         | DROPPED<br>CLUBS | NET<br>GAIN/LOSS | QUARTER               | NEW MEMBER<br>GOAL | CHARTER AND<br>NEW<br>MEMBERS<br>ADDED | DROPPED<br>MEMBERS | NET<br>GAIN/LOSS |  |
| JULY/AUG/SEPT | 0                | 0                 | 2                | -2               | JULY/AUG/SEPT         | 25                 | 90                                     | 167                | -77              |  |
| OCT/NOV/DEC   | 1                | 0                 | 0                | 0                | OCT/NOV/DEC           | 35                 | 0                                      | 0                  | 0                |  |
| JAN/FEB/MAR   | 1                | 0                 | 0                | 0                | JAN/FEB/MAR           | 50                 | 0                                      | 0                  | 0                |  |
| APR/MAY/JUNE  | 2                | 0                 | 0                | 0                | APR/MAY/JUNE          | 55                 | 0                                      | 0                  | 0                |  |